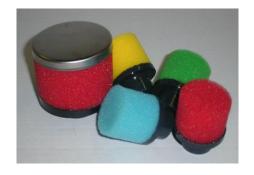

#### MULTI PURPOSE HIGH PERFORMANCE POD SUITABLE FOR EFI, TURBO, INDUSTRIAL AND MARINE APPLICATIONS

- Expanded steel reinforced cage (no more collapsed gauze style filters)
- ✓ Available in either red, yellow, green or blue foam
- ✓ Custom made to your specific airflow if required
- ✓ Zinc passivated filter cage/stainless steel clamp (ideal for marine use)
- ✓ Polyurethane flange
- Optional outer stage available (for heavy duty dust conditions)