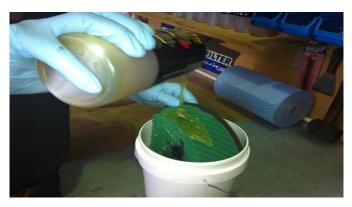

tely dry the filter oil can hold the moisture in the foam and cause it to rot!



**Step 5.** Boil some water in a kettle, pour the hot water into a bucket and sit the bottle of Unifilter "Filter Fix" foam air filter oil in the hot water for a few minutes. (similar to a babies bottle) This warms the filter oil up and makes it easier to use.



**Step 6**.Once the filter is completely dry. Pour the warm filter oil over the filter. (Hold the filter over a clean bucket and completely cover the filter with filter oil) This allows you to pour all the excess oil back in the bottle. When you have covered the filter inside and out massage and squeeze the filter oil through the filter. Squeeze as much oil out of the filter as possible. "Never ring the filter as it can cause it to go out of shape"





Step 7. Wrap the filter tightly in an absorbent towel or cloth for 20 mins to draw any excess oil out of the filter.

Step 8. Smear some grease on the base of the sealing foam where it contacts the air box. "Mineral based high temperature bearing grease" is the best to use for this.

#Step 8 Only required for dirt bike applications#



Step 9. The filter is now cleaned & re-oiled ready for use.





### **Unifilter Contact Information.**

**Unifilter Australia** 

5/373 Manns Rd

**West Gosford NSW 2250** 

P: +61 2 4322 2007 F: +61 2 4322 3007

**Email Contacts.** 

General & Technical: info@uniflow.com.au

Accounts: admin@uniflow.com.au

Orders: orders@uniflow.com.au

Office Hours: Monday - Friday. 7.30am - 4pm



www.unifilter.com.au



| Price | RRP         | Price | RRP         |