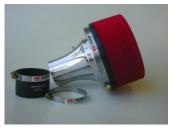

### **Custom Induction Pods**

#### MULTI PURPOSE HIGH PERFORMANCE POD SUITABLE FOR EFI, TURBO, INDUSTRIAL AND MARINE APPLICATIONS

- Expanded steel reinforced cage (no more collapsed gauze style filters)
- ✓ Available in either red, yellow, green or blue foam
- ✓ Custom made to your specific airflow if required
- ✓ Zinc passivated filter cage/stainless steel clamp (ideal for marine use)
- ✓ Polyurethane flange
- Optional outer stage available (for heavy duty dust conditions)