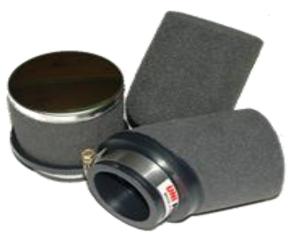

### **Custom Induction Pods**

#### MULTI PURPOSE HIGH PERFORMANCE POD SUITABLE FOR EFI, TURBO, INDUSTRIAL AND MARINE APPLICATIONS

- Expanded steel reinforced cage (no more collapsed gauze style filters)
- ✓ Available in either red, yellow, green or blue foam
- ✓ Custom made to your specific airflow if required
- ✓ Zinc passivated filter cage/stainless steel clamp (ideal for marine use)
- ✓ Polyurethane flange
- Optional outer stage available (for heavy duty dust conditions)