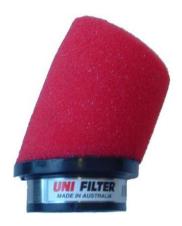

### **Custom Induction Pods**

#### MULTI PURPOSE HIGH PERFORMANCE POD SUITABLE FOR EFI, TURBO, INDUSTRIAL AND MARINE APPLICATIONS

- Expanded steel reinforced cage (no more collapsed gauze style filters)
- ✓ Available in either red, yellow, green or blue foam
- ✓ Custom made to your specific airflow if required
- ✓ Zinc passivated filter cage/stainless steel clamp (ideal for marine use)
- ✓ Polyurethane flange
- Optional outer stage available (for heavy duty dust conditions)