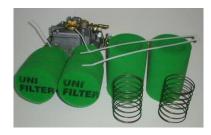

#### MULTI PURPOSE HIGH PERFORMANCE POD SUITABLE FOR EFI, TURBO, INDUSTRIAL AND MARINE APPLICATIONS

- Expanded steel reinforced cage (no more collapsed gauze style filters)
- ✓ Available in either red, yellow, green or blue foam
- ✓ Custom made to your specific airflow if required
- ✓ Zinc passivated filter cage/stainless steel clamp (ideal for marine use)
- ✓ Polyurethane flange
- Optional outer stage available (for heavy duty dust conditions)