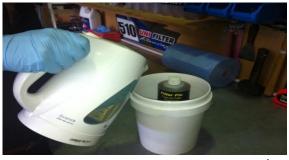

2**. After putting on the latex gloves, pour the "Filter Cleaner" into the pressure

spray bottle and spray the dirty filter both

inside and out. Massage the cleaner through the filter.







Step 3. Rinse foam in clean bucket of water to remove the dirt. If the filter is still dirty repeat this step.

Step 4. After the filter is completely clean hang the filter up to dry. The filter needs to be 100% dry before re-oiling. If the filter is not completely dry the filter oil can hold the moisture in the foam and cause it to rot!



**Step 5.** Boil some water in a kettle, pour the hot water into a bucket and sit the bottle of Unifilter "Filter Fix" foam air filter oil in the hot water for a few minutes. (similar to a babies bottle) This warms the filter oil up and makes it easier to use.



**Step 6**.Once the filter is completely dry. Pour the warm filter oil over the filter. (Hold the filter over a clean bucket and completely cover the filter with filter oil) This allows you to pour all the excess oil back in the bottle. When you have covered the filter inside and out massage and squeeze the filter oil through the filter. Squeeze as much oil out of the filter as possible. "Never ring the filter as it can cause it to go out of shape"





Step 7. Wrap the filter tightly in an absorbent towel or cloth for 20 mins to draw any excess oil out of the filter.

Step 8. Smear some grease on the base of the sealing foam where it contacts the air box. "Mineral based high temperature bearing grease" is the best to use for this.

#Step 8 Only required for dirt bike applications#



St