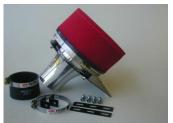

### **Custom Induction Pods**

#### MULTI PURPOSE HIGH PERFORMANCE POD SUITABLE FOR EFI, TURBO, INDUSTRIAL AND MARINE APPLICATIONS

- Expanded steel reinforced cage (no more collapsed gauze style filters)
- ✓ Available in either red, yellow, green or blue foam
- ✓ Custom made to your specific airflow if required
- ✓ Zinc passivated filter cage/stainless steel clamp (ideal for marine use)
- ✓ Polyurethane flange
- Optional outer stage available (for heavy duty dust conditions)