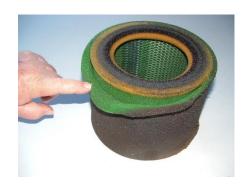

#### **How Our Air Filters Work**

To duplicate the world's best air filter - the human nose - Unifilter uses open cell, polyurethane foam to achieve the high level of efficiency required by today's high quality engineered engines.

The open cell polyurethane foam provides excellent air flow and - combined with foam filter treatment - the best filtration obtainable in any automotive air filter. Add to this the fully-reusable factor of polyurethane foam and you have the best air filter money can buy. You can find more technical detail on our product and technologies at <a href="www.unifilter.com.au">www.unifilter.com.au</a>