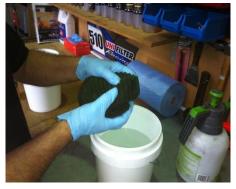

al. Unless subject to abuse, neglect, incorrect fitment or other circumstances beyond the control of Unifilter Australia, then the filter element will be replaced without cost for a period of three (3) years from the date of purchase.

# Foam air filter servicing guide.

### Step by Step instructions.

**Step 1**. You will need "Unifilter Filter Fix" filter oil, "Unifilter Foam Filter Cleaner" (this is a citrus based cleaner) alternatively use Mineral Turpentine, Pressure spray bottle, 2 x servicing buckets, latex gloves, two cleaning rags, sealing grease (mineralbased is the best to use)







**Step 2**. After putting on the latex gloves, pour the "Filter Cleaner" into the pressure

spray bottle and spray the dirty filter both

inside and out. Massage the cleaner through the filter.







Step 3. Rinse foam in clean bucket of water to remove the dirt. If the filter is still dirty repeat this step.

Step 4. After the filter is completely clean hang the filter up to dry. The filter needs to be 100% dry before re-oiling. If the filter is not completely dry the filter oil can hold the moisture in the foam and cause it to rot!



**Step 5.** Boil some water in a kettle, pour the hot water into a bucket and sit the bottle of Unifilter "Filter Fix" foam air filter oil in the hot water for a few minutes. (similar to a babies bottle) This warms the filter oil up and makes it easier to use.



**Step 6**.Once the filter is completely dry. Pour the warm filter oil over the filter. (Hold the filter over a clean bucket and completely cover the filter with filter oil) This allows you