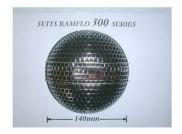

placement Parts: |               |                         |               |                   |       |
| Inner Foam         |               |                         |               | SW11243 FOAM      | 16    |
| Inner Foam         |               |                         |               | SW11288 FOAM      | 16    |
| Inner Foam         |               |                         |               | SW11182 FOAM      | 16    |
| Inner Foam         |               |                         |               | SWR1 FOAM         | 16    |
| Inner Foam         |               |                         |               | SWSUZ FOAM        | 16    |
| Outer Foam         |               |                         |               | SW OUTER          | 16    |

# **Lynx Ramflo Replacement Elements**









300 Series

400 Series

600 Series

1000 Series

| Ramflo-Style<br>Series | Replacement<br>Unifilter Insert<br>Part No | Replacement<br>Unifilter Insert<br>Price Group |
|------------------------|--------------------------------------------|------------------------------------------------|
| 300                    | LNX 300                                    | 3                                              |
| 400                    | LNX 400                                    | 3                                              |
| 600                    | LNX 600                                    | 4                                              |
| 1000                   | LNX 1000                                   | 5                                              |

| Unifilter Oute