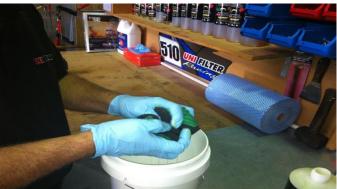

ly dry the filter oil can hold the moisture in the foam and cause it to rot!



**Step 5.** Boil some water in a kettle, pour the hot water into a bucket and sit the bottle of Unifilter "Filter Fix" foam air filter oil in the hot water for a few minutes. (similar to a babies bottle) This warms the filter oil up and makes it easier to use.



**Step 6**.Once the filter is completely dry. Pour the warm filter oil over the filter. (Hold the filter over a clean bucket and completely cover the filter with filter oil) This allows you to pour all the excess oil back in the bottle. When you have covered the filter inside and out massage and squeeze the filter oil through the filter. Squeeze as much oil out of the filter as possible. "Never ring the filter as it can cause it to go out of shape"





Step 7. Wrap the filter tightly in an absorbent towel or cloth for 20 mins to draw any excess oil out of the filter.

Step 8. Smear some grease on the base of the sealing foam where it contacts the air box. "Mineral based high temperature bearing grease" is the best to use for this.

#Step 8 Only required for dirt bike applications#



Step 9. The filter is now cleaned & re-oiled ready for use.





### **Unifilter Contact Information.**

**Unifilter Australia** 

5/373 Manns Rd

**West Gosford NSW 2250** 

P: +61 2 4322 2007 F: +61 2 4322 3007

**Email Contacts.** 

General & Technical: info@uniflow.com.au

Accounts: admin@uniflow.com.au

Orders: orders@uniflow.com.au

Office Hours: Monday - Friday. 7.30am - 4pm



www.unifilter.com.au



| Price | RRP         | Price | RRP         |
|-