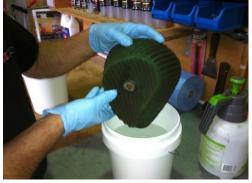

rial. Unless subject to abuse, neglect, incorrect fitment or other circumstances beyond the control of Unifilter Australia, then the filter element will be replaced without cost for a period of three (3) years from the date of purchase.

# Foam air filter servicing guide.

### Step by Step instructions.

**Step 1**. You will need "Unifilter Filter Fix" filter oil, "Unifilter Foam Filter Cleaner" (this is a citrus based cleaner) alternatively use Mineral Turpentine, Pressure spray bottle, 2 x servicing buckets, latex gloves, two cleaning rags, sealing grease (mineralbased is the best to use)







**Step 2**. After putting on the latex gloves, pour the "Filter Cleaner" into the pressure

spray bottle and spray the dirty filter both

inside and out. Massage the cleaner through the filter.







Step 3. Rinse foam in clean bucket of water to remove the dirt. If the filter is still dirty repeat this step.

Step 4. After the filter is completely clean hang the filter up to dry. The filter needs to be 100% dry before re-oiling. If the filter is not completely dry the filter oil can hold the moisture in the foam and cause it to rot!



**Step 5.** Boil some water in a kettle, pour the hot water into a bucket and sit the bottle of Unifilter "Filter Fix" foam air filter oil in the hot water for a few minutes. (similar to a babies bottle) This warms the filter oil up and makes it easier to use.



**Step 6**.Once the filter is completely dry. Pour the warm filter oil over the filter. (Hold the filter over a clean bucket and completely cover the filter with filter oil) This allows y