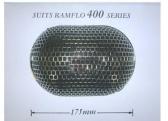

acement Parts: |               |                         |               |                   |       |
| Inner Foam         |               |                         |               | SW11243 FOAM      | 16    |
| Inner Foam         |               |                         |               | SW11288 FOAM      | 16    |
| Inner Foam         |               |                         |               | SW11182 FOAM      | 16    |
| Inner Foam         |               |                         |               | SWR1 FOAM         | 16    |
| Inner Foam         |               |                         |               | SWSUZ FOAM        | 16    |
| Outer Foam         |               |                         |               | SW OUTER          | 16    |

# **Lynx Ramflo Replacement Elements**









300 Series

400 Series

600 Series

1000 Series

| Ramflo-Style<br>Series | Replacement<br>Unifilter Insert<br>Part No | Replacement<br>Unifilter Insert<br>Price Group |
|------------------------|--------------------------------------------|------------------------------------------------|
| 300                    | LNX 300                                    | 3                                              |
| 400                    | LNX 400                                    | 3                                              |
| 600                    | LNX 600                                    | 4                                              |
| 1000                   | LNX 1000                                   | 5                                              |

| Unifilter Outer<