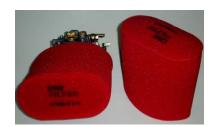

#### MULTI PURPOSE HIGH PERFORMANCE POD SUITABLE FOR EFI, TURBO, INDUSTRIAL AND MARINE APPLICATIONS

- Expanded steel reinforced cage (no more collapsed gauze style filters)
- ✓ Available in either red, yellow, green or blue foam
- ✓ Custom made to your specific airflow if required
- ✓ Zinc passivated filter cage/stainless steel clamp (ideal for marine use)
- ✓ Polyurethane flange
- Optional outer stage available (for heavy duty dust conditions)