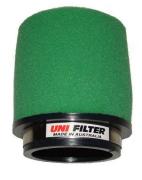

### **Custom Induction Pods**

#### MULTI PURPOSE HIGH PERFORMANCE POD SUITABLE FOR EFI, TURBO, INDUSTRIAL AND MARINE APPLICATIONS

- Expanded steel reinforced cage (no more collapsed gauze style filters)
- ✓ Available in either red, yellow, green or blue foam
- ✓ Custom made to your specific airflow if required
- ✓ Zinc passivated filter cage/stainless steel clamp (ideal for marine use)
- ✓ Polyurethane flange
- Optional outer stage available (for heavy duty dust conditions)