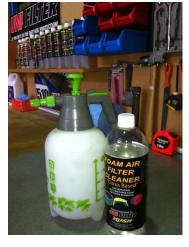

ions for conventional filters but reduce service interval to every 10,000 km.

### Warranty

Unifilter Australia warrants that the filter element supplied is free from defects in workmanship and material. Unless subject to abuse, neglect, incorrect fitment or other circumstances beyond the control of Unifilter Australia, then the filter element will be replaced without cost for a period of three (3) years from the date of purchase.

# Foam air filter servicing guide.

### Step by Step instructions.

**Step 1**. You will need "Unifilter Filter Fix" filter oil, "Unifilter Foam Filter Cleaner" (this is a citrus based cleaner) alternatively use Mineral Turpentine, Pressure spray bottle, 2 x servicing buckets, latex gloves, two cleaning rags, sealing grease (mineralbased is the best to use)







**Step 2**. After putting on the latex gloves, pour the "Filter Cleaner" into the pressure

spray bottle and spray the dirty filter both

inside and out. Massage the cleaner through the filter.







Step 3. Rinse foam in clean bucket of water to remove the dirt. If the filter is still dirty repeat this step.

Step 4. After the filter is completely clean hang the filter up to dry. The filter needs to be 100% dry before re-oiling. If the filter is not completely dry the filter oil can hold the moisture in the foam and cause it to rot!



**Step 5.** Boil some water in a kettle, pour the hot water into a bucket and sit the bottle of Unifilter "Filter Fix" foam air filter oil in the hot water for a few minutes. (similar to a babies bottle) This warms the filter oil up and makes it easier