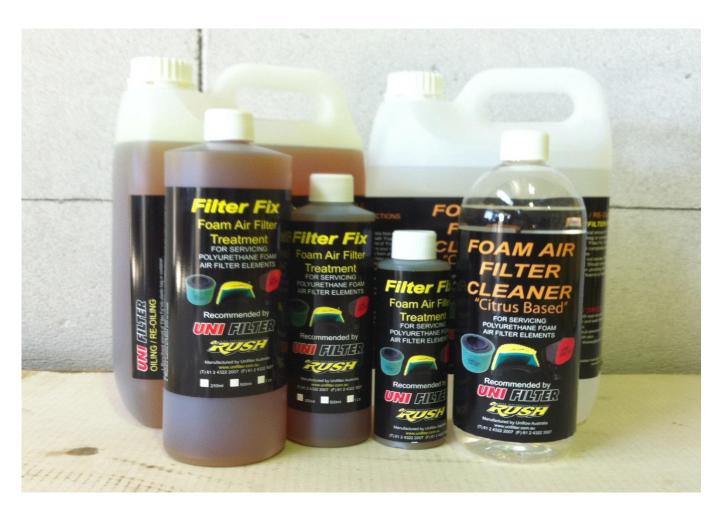

The open cell polyurethane foam provides excellent air flow and - combined with foam filter treatment - the best filtration obtainable in any automotive air filter. Add to this the fully-reusable factor of polyurethane foam and you have the best air filter money can buy. You can find more technical detail on our product and technologies at <a href="www.unifilter.com.au">www.unifilter.com.au</a>