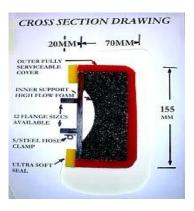

#### **How Our Air Filters Work**

To duplicate the world's best air filter - the human nose - Unifilter uses open cell, polyurethane foam to achieve the high level of efficiency required by today's high quality engineered engines.

The open cell polyurethane foam provides excellent air flow and - combined with foam filter treatment - the best filtration obtainable in any automotive air filter. Add to this the fully-reusable factor of polyurethane foam and you have the best air filter money can buy. You can find more technical detail on our product and technologies at <a href="www.unifilter.com.au">www.unifilter.com.au</a>