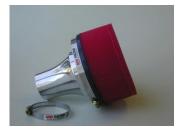

### **Custom Induction Pods**

#### MULTI PURPOSE HIGH PERFORMANCE POD SUITABLE FOR EFI, TURBO, INDUSTRIAL AND MARINE APPLICATIONS

- Expanded steel reinforced cage (no more collapsed gauze style filters)
- ✓ Available in either red, yellow, green or blue foam
- ✓ Custom made to your specific airflow if required
- ✓ Zinc passivated filter cage/stainless steel clamp (ideal for marine use)
- ✓ Polyurethane flange
- Optional outer stage available (for heavy duty dust conditions)