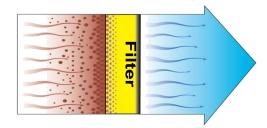

#### **How Our Air Filters Work**

To duplicate the world's best air filter - the human nose - Unifilter uses open cell, polyurethane foam to achieve the high level of efficiency required by today's high quality engineered engines.

The open cell polyurethane foam provides excellent air flow and - combined with foam filter treatment - the best filtration obtainable in any automotive air filter. Add to this the fully-reusable factor of polyurethane foam and you have the best air filter money can buy. You can find more technical detail on our product and technologies at <a href="www.unifilter.com.au">www.unifilter.com.au</a>

| FILTER TYPE    | AIR FLOW             | DUST<br>RETENTION | REUSABLE | AUST MADE |
|----------------|----------------------|-------------------|----------|-----------|
| Paper          | As a base rating     | 30 μm             | No       | Some      |
| Oiled Paper    | 2% more restrictive  | 18 μm             | No       | Some      |
| Cotton Gauze*  | 25% less restrictive | 45 μm             | Yes      | No        |
| Unifilter Foam | 24% less restrictive | 4 μm              | Yes      | Yes       |