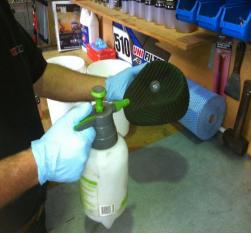

ns for conventional filters but reduce service interval to every 10,000 km.

### Warranty

Unifilter Australia warrants that the filter element supplied is free from defects in workmanship and material. Unless subject to abuse, neglect, incorrect fitment or other circumstances beyond the control of Unifilter Australia, then the filter element will be replaced without cost for a period of three (3) years from the date of purchase.

# Foam air filter servicing guide.

### Step by Step instructions.

**Step 1**. You will need "Unifilter Filter Fix" filter oil, "Unifilter Foam Filter Cleaner" (this is a citrus based cleaner) alternatively use Mineral Turpentine, Pressure spray bottle, 2 x servicing buckets, latex gloves, two cleaning rags, sealing grease (mineralbased is the best to use)







**Step 2**. After putting on the latex gloves, pour the "Filter Cleaner" into the pressure

spray bottle and spray the dirty filter both

inside and out. Massage the cleaner through the filter.







Step 3. Rinse foam in clean bucket of water to remove the dirt. If the filter is still dirty repeat this step.

Step 4. After the filter is completely clean hang the filter up to dry. The filter needs to be 100% dry before re-oiling. If the filter is not completely dry the filter oil can hold the moisture in the foam and cause it to rot!



**Step 5.** Boil some water in a kettle, pour the hot water into a bucket and sit the bottle of Unifilter "Filter Fix" foam air filter oil in the hot water for a few minutes. (similar to a babies bottle) This warms the filter oil up and makes it easier t